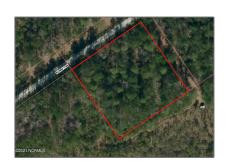

# Land

- Lot 5 1.01 Acres Sunset Avenue, Willard, North Carolina 28478

#### **Address Information**

| Country:       | US                 |
|----------------|--------------------|
| State:         | NC                 |
| County:        | Pender             |
| City:          | Willard            |
| Subdivision:   | Not In Subdivision |
| Zipcode:       | 28478              |
| Street:        | 1.01 Acres Sunset  |
| Street Number: | Lot 5              |
| Street Suffix: | Avenue             |
|                |                    |