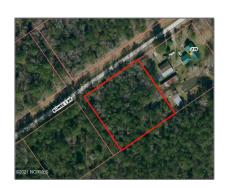

# Land

- Lot 2 1.01 Acres Sunset Avenue, Willard, North Carolina 28478

### **Address Information**

| Country:       | US                 |
|----------------|--------------------|
| State:         | NC                 |
| County:        | Pender             |
| City:          | Willard            |
| Subdivision:   | Not In Subdivision |
| Zipcode:       | 28478              |
| Street:        | 1.01 Acres Sunset  |
| Street Number: | Lot 2              |
| Street Suffix: | Avenue             |