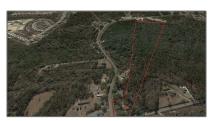

# Land

- 10183 Blackwell Road, Leland, North Carolina 28451

#### Basic Details

| Property Type:   | Land                     |  |
|------------------|--------------------------|--|
| Listing Type:    | For Sale                 |  |
| Listing ID:      | 100315072                |  |
| Price:           | \$400,000                |  |
| View:            | No                       |  |
| Lot Area:        | 16.26 Acre               |  |
| List Price/SqFt: | \$24,600                 |  |
| Status:          | Pending With<br>Showings |  |
| Days on Market:  | 55                       |  |