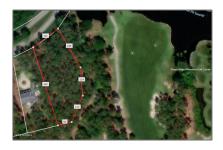

# Land

- 450 Ocean Ridge Parkway, Ocean Isle Beach, North Carolina 28469

#### Basic Details

| Property Type:   | Land       |  |
|------------------|------------|--|
| Listing Type:    | Sold       |  |
| Listing ID:      | 100307110  |  |
| Price:           | \$195,000  |  |
| View:            | Yes        |  |
| Lot Area:        | 1.15 Acre  |  |
| List Price/SqFt: | \$199,826  |  |
| Status:          | Closed     |  |
| Days on Market:  | 445        |  |
| Sold Price:      | \$195,000  |  |
| Close Date:      | 05/15/2023 |  |

### **Address Information**

| Country:       | US                        |
|----------------|---------------------------|
| State:         | NC                        |
| County:        | Brunswick                 |
| City:          | Ocean Isle Beach          |
| Subdivision:   | Ocean Ridge<br>Plantation |
| Zipcode:       | 28469                     |
| Street:        | Ocean Ridge               |
| Street Number: | 450                       |
| Street Suffix: | Parkway                   |