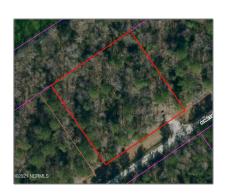

# Land

- Lot 6 1.01 Acres Sunset Avenue, Willard, North Carolina 28478

#### Basic Details

| Property Type:   | Land      |
|------------------|-----------|
| Listing Type:    | For Sale  |
| Listing ID:      | 100299480 |
| Price:           | \$16,000  |
| View:            | No        |
| Lot Area:        | 1.01 Acre |
| List Price/SqFt: | \$15,842  |
| Status:          | Active    |
| Days on Market:  | 626       |

### **Address Information**

| Country:       | US                 |  |
|----------------|--------------------|--|
| State:         | NC                 |  |
| County:        | Pender             |  |
| City:          | Willard            |  |
| Subdivision:   | Not In Subdivision |  |
| Zipcode:       | 28478              |  |
| Street:        | 1.01 Acres Sunset  |  |
| Street Number: | Lot 6              |  |
| Street Suffix: | Avenue             |  |

Tax Year: **01/01/1970** 

Office ID: **2021021814081174 9070000000** 

Agent ID: 2015120919315076 9759000000

New No Construction:

Waterfront: No

SqFt - Heated: **0 Sqft** 

Lot SqFt: **43,996 Sqft** 