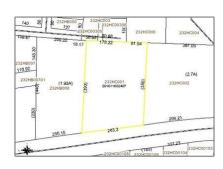

# Land

 $2.33~{\rm Acre}$  -  $2800~{\rm Holden}$  Beach Road, Supply, North Carolina 28462

| Agent ID:            | 2015121516580279<br>0480000000 |  |
|----------------------|--------------------------------|--|
| New<br>Construction: | No                             |  |
| Waterfront:          | No                             |  |
| SqFt - Heated:       | 0                              |  |
| Lot SqFt:            | 101,495                        |  |
| School District:     | Brunswick                      |  |