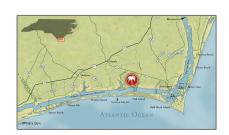

### Address Information

| Country:       | US                          |  |
|----------------|-----------------------------|--|
| State:         | NC                          |  |
| County:        | Brunswick                   |  |
| City:          | Bolivia                     |  |
| Subdivision:   | Seawatch @ Sunset<br>Harbor |  |
| Zipcode:       | 28422                       |  |
| Street:        | Estevao                     |  |
| Street Number: | 525                         |  |
| Street Suffix: | Lane                        |  |

## Neighborhood

| Elementary<br>School: | Virginia Williamson |  |
|-----------------------|---------------------|--|
| Middle School:        | Cedar Grove         |  |
| High School:          | South Brunswick     |  |