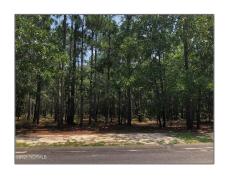

# Land

- 525 Estevao Lane, Bolivia, North Carolina 28422

#### Basic Details

| Property Type:   | Land             |  |
|------------------|------------------|--|
| Listing Type:    | For Sale         |  |
| Listing ID:      | 100287675        |  |
| Price:           | \$25,000         |  |
| View:            | No               |  |
| Lot Area:        | <b>0.34</b> Acre |  |
| List Price/SqFt: | \$73,529         |  |
| Status:          | Active           |  |
| Days on Market:  | 737              |  |

### Address Information

| Country:       | US                          |  |
|----------------|-----------------------------|--|
| State:         | NC                          |  |
| County:        | Brunswick                   |  |
| City:          | Bolivia                     |  |
| Subdivision:   | Seawatch @ Sunset<br>Harbor |  |
| Zipcode:       | 28422                       |  |
| Street:        | Estevao                     |  |
| Street Number: | 525                         |  |
| Street Suffix: | Lane                        |  |

| New<br>Construction:     | No                              |
|--------------------------|---------------------------------|
| Waterfront:              | No                              |
| √ Lot Water<br>Features: | Boat Dock, Water Access<br>Comm |
| HOA Annual<br>Amt:       | 645.00                          |
| SqFt - Heated:           | 0 Sqft                          |
| Lot SqFt:                | 14,810 Sqft                     |