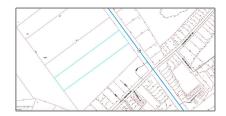

# Land

- Lot 44 Nc Hwy 50, Surf City, North Carolina 28445

#### Basic Details

| Property Type:   | Land             |
|------------------|------------------|
| Listing Type:    | For Sale         |
| Listing ID:      | 100036527        |
| Price:           | \$799,000        |
| View:            | No               |
| Lot Area:        | <b>5.20</b> Acre |
| List Price/SqFt: | <b>\$153,654</b> |
| Status:          | Active           |
| Days on Market:  | 2468             |

### Address Information

| Country:       | US               |
|----------------|------------------|
| State:         | NC               |
| County:        | Pender           |
| City:          | <b>Surf City</b> |
| Subdivision:   | J H Batts        |
| Zipcode:       | 28445            |
| Street:        | Nc Hwy 50        |
| Street Number: | Lot 44           |

| New<br>Construction: | No           |
|----------------------|--------------|
| Waterfront:          | No           |
| SqFt - Heated:       | 0 Sqft       |
| Lot SqFt:            | 226,512 Sqft |