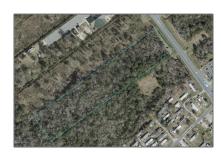

# Land

- Lot 44 Nc Hwy 50, Surf City, North Carolina 28445

#### Basic Details

| Property Type:   | Land             |
|------------------|------------------|
| Listing Type:    | For Sale         |
| Listing ID:      | 100036527        |
| Price:           | \$799,000        |
| View:            | No               |
| Lot Area:        | <b>5.20</b> Acre |
| List Price/SqFt: | <b>\$153,654</b> |
| Status:          | Active           |
| Days on Market:  | 2468             |

### Address Information

| Country:       | US               |
|----------------|------------------|
| State:         | NC               |
| County:        | Pender           |
| City:          | <b>Surf City</b> |
| Subdivision:   | J H Batts        |
| Zipcode:       | 28445            |
| Street:        | Nc Hwy 50        |
| Street Number: | Lot 44           |

| New<br>Construction: | No           |
|----------------------|--------------|
| Waterfront:          | No           |
| SqFt - Heated:       | 0 Sqft       |
| Lot SqFt:            | 226,512 Sqft |