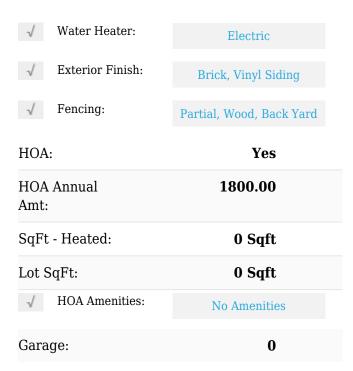

### Features

| $\sqrt{}$                 | Heating System:          | Forced Air                                                                                     |
|---------------------------|--------------------------|------------------------------------------------------------------------------------------------|
| Total # Garage<br>Spaces: |                          | 0                                                                                              |
| $\sqrt{}$                 | Rooms: Kitchen<br>Level: | First                                                                                          |
| $\sqrt{}$                 | Flooring:                | Vinyl, Carpet                                                                                  |
| $\sqrt{}$                 | Roof:                    | Shingle                                                                                        |
| $\sqrt{}$                 | Appliances/Equip:        | Dishwasher, Refrigerator, Stove/oven - Electric, Dryer, Microwave - Built-in, Washer, Disposal |
| $\sqrt{}$                 | Road<br>Type/Frontage:   | Paved                                                                                          |
| $\sqrt{}$                 | Interior Features:       | Foyer, Walk-in Closet,<br>Blinds/shades, Ceiling -<br>Vaulted, Skylights                       |

#### **Additional Information**

Unit #:

Office Name: **Living Seaside Realty Group** Sub-Type: Townhouse 01/01/1970 Tax Year: Waterview: No Office ID: 2015120914421728 5957000000 Agent ID: 2015120919293994 1874000000 Foundation: Slab Construction Type: Stick Built Construction: Wood Frame New No Construction: 2 Stories: Waterfront: No Porch/Balcony/Dec Porch, Patio