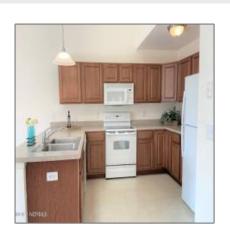

### Features

| $\sqrt{}$                 | Heating System:          | Forced Air                                                                                     |
|---------------------------|--------------------------|------------------------------------------------------------------------------------------------|
| Total # Garage<br>Spaces: |                          | 0                                                                                              |
| $\sqrt{}$                 | Rooms: Kitchen<br>Level: | First                                                                                          |
| $\sqrt{}$                 | Flooring:                | Vinyl, Carpet                                                                                  |
| $\sqrt{}$                 | Roof:                    | Shingle                                                                                        |
| $\sqrt{}$                 | Appliances/Equip:        | Dishwasher, Refrigerator, Stove/oven - Electric, Dryer, Microwave - Built-in, Washer, Disposal |
| $\sqrt{}$                 | Road<br>Type/Frontage:   | Paved                                                                                          |
| $\sqrt{}$                 | Interior Features:       | Foyer, Walk-in Closet,<br>Blinds/shades, Ceiling -<br>Vaulted, Skylights                       |