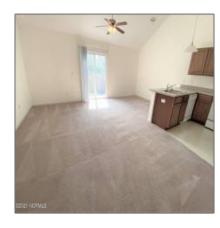

### Features

| $\sqrt{}$                 | Heating System:          | Forced Air                                                                                     |
|---------------------------|--------------------------|------------------------------------------------------------------------------------------------|
| Total # Garage<br>Spaces: |                          | 0                                                                                              |
| $\sqrt{}$                 | Rooms: Kitchen<br>Level: | First                                                                                          |
| $\sqrt{}$                 | Flooring:                | Vinyl, Carpet                                                                                  |
| $\sqrt{}$                 | Roof:                    | Shingle                                                                                        |
| $\sqrt{}$                 | Appliances/Equip:        | Dishwasher, Refrigerator, Stove/oven - Electric, Dryer, Microwave - Built-in, Washer, Disposal |
| $\sqrt{}$                 | Road<br>Type/Frontage:   | Paved                                                                                          |
| $\sqrt{}$                 | Interior Features:       | Foyer, Walk-in Closet,<br>Blinds/shades, Ceiling -<br>Vaulted, Skylights                       |