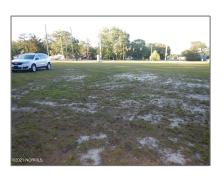

# Land

- 1150 Holden Beach Road, Supply, North Carolina 28462

#### Basic Details

| Property Type:   | Land             |  |
|------------------|------------------|--|
| Listing Type:    | For Sale         |  |
| Listing ID:      | 100271261        |  |
| Price:           | \$149,000        |  |
| View:            | No               |  |
| Lot Area:        | <b>0.55</b> Acre |  |
| List Price/SqFt: | \$270,909        |  |
| Status:          | Active           |  |
| Days on Market:  | 1014             |  |

1001000000

| New<br>Construction: | No          |
|----------------------|-------------|
| Waterfront:          | No          |
| SqFt - Heated:       | 0 Sqft      |
| Lot SgFt:            | 23,958 Sqft |