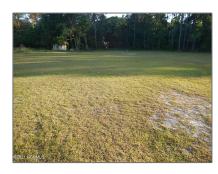

# Land

- 1150 Holden Beach Road, Supply, North Carolina 28462

#### Basic Details

| Property Type:   | Land             |  |
|------------------|------------------|--|
| Listing Type:    | For Sale         |  |
| Listing ID:      | 100271261        |  |
| Price:           | \$149,000        |  |
| View:            | No               |  |
| Lot Area:        | <b>0.55</b> Acre |  |
| List Price/SqFt: | \$270,909        |  |
| Status:          | Active           |  |
| Days on Market:  | 1014             |  |

1001000000

| New<br>Construction: | No          |
|----------------------|-------------|
| Waterfront:          | No          |
| SqFt - Heated:       | 0 Sqft      |
| Lot SgFt:            | 23,958 Sqft |