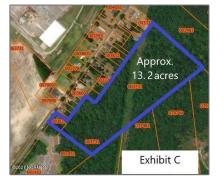

Land - 13.2 Acres Mill Pond Road, Brunswick, North Carolina 28424

#### Basic Details

| Property Type:   | Land       |  |
|------------------|------------|--|
| Listing Type:    | For Sale   |  |
| Listing ID:      | 100270128  |  |
| Price:           | \$99,000   |  |
| View:            | No         |  |
| Lot Area:        | 13.18 Acre |  |
| List Price/SqFt: | \$7,511    |  |
| Status:          | Active     |  |
| Days on Market:  | 1055       |  |

| New<br>Construction: | No           |
|----------------------|--------------|
| Waterfront:          | No           |
| SqFt - Heated:       | 0 Sqft       |
| Lot SqFt:            | 574,121 Sqft |
| School District:     | Whiteville   |