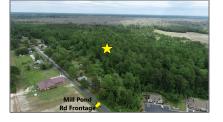

Land - 13.2 Acres Mill Pond Road, Brunswick, North Carolina 28424

## Address Information

| US                 |                                                                        |
|--------------------|------------------------------------------------------------------------|
| NC                 |                                                                        |
| Columbus           |                                                                        |
| Brunswick          |                                                                        |
| Not In Subdivision |                                                                        |
| 28424              |                                                                        |
| Mill Pond          |                                                                        |
| 13.2 Acres         |                                                                        |
| Road               |                                                                        |
|                    | NC NC Columbus Brunswick Not In Subdivision 28424 Mill Pond 13.2 Acres |