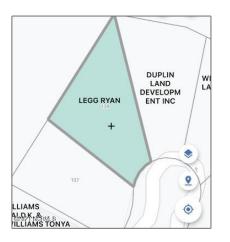

Land - 139 Scots Pine Circle, Wallace, North Carolina 28466

## Address Information

| Country:       | US                   |  |
|----------------|----------------------|--|
| State:         | NC                   |  |
| County:        | Duplin               |  |
| City:          | Wallace              |  |
| Subdivision:   | <b>River Landing</b> |  |
| Zipcode:       | 28466                |  |
| Street:        | Scots Pine           |  |
| Street Number: | 139                  |  |
| Street Suffix: | Circle               |  |
|                |                      |  |