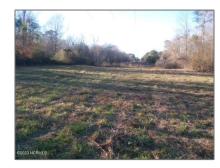

# Land

- 121 Meadow Trail, Jacksonville, North Carolina

√ Sub-Type:

Residential Land

| High School: | Northside |
|--------------|-----------|
|--------------|-----------|

| Tax Year:            | 01/01/1970                     |  |
|----------------------|--------------------------------|--|
| Office ID:           | 2016030913413182<br>2833000000 |  |
| Agent ID:            | 2016030917432340<br>2531000000 |  |
| New<br>Construction: | No                             |  |
| Waterfront:          | No                             |  |
| SqFt - Heated:       | 0 Sqft                         |  |
| Lot SqFt:            | 187,308 Sqft                   |  |