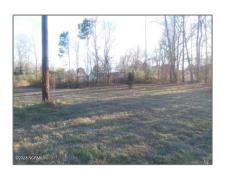

# Land

- 121 Meadow Trail, Jacksonville, North Carolina

√ Sub-Type:

Residential Land

| High School: | Northside |
|--------------|-----------|
|--------------|-----------|

| Tax Year:            | 01/01/1970                     |  |
|----------------------|--------------------------------|--|
| Office ID:           | 2016030913413182<br>2833000000 |  |
| Agent ID:            | 2016030917432340<br>2531000000 |  |
| New<br>Construction: | No                             |  |
| Waterfront:          | No                             |  |
| SqFt - Heated:       | 0 Sqft                         |  |
| Lot SqFt:            | 187,308 Sqft                   |  |