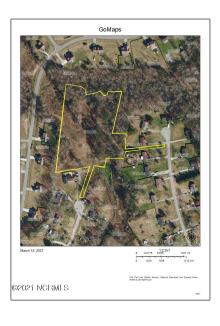

# Land

- 121 Meadow Trail, Jacksonville, North Carolina

## **Address Information**

| Country:       | US               |
|----------------|------------------|
| State:         | NC               |
| County:        | Onslow           |
| City:          | Jacksonville     |
| Subdivision:   | Millpond Village |
| Zipcode:       | 28546            |
| Street:        | Meadow           |
| Street Number: | 121              |
| Street Suffix: | Trail            |
|                |                  |

√ Sub-Type:

Residential Land

| High School: | Northside |
|--------------|-----------|
|--------------|-----------|

| Tax Year:            | 01/01/1970                     |  |
|----------------------|--------------------------------|--|
| Office ID:           | 2016030913413182<br>2833000000 |  |
| Agent ID:            | 2016030917432340<br>2531000000 |  |
| New<br>Construction: | No                             |  |
| Waterfront:          | No                             |  |
| SqFt - Heated:       | 0 Sqft                         |  |
| Lot SqFt:            | 187,308 Sqft                   |  |