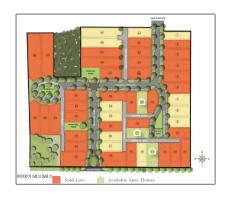

#### Address Information

| Country:       | US                              |  |
|----------------|---------------------------------|--|
| State:         | NC                              |  |
| County:        | New Hanover                     |  |
| City:          | Wilmington                      |  |
| Subdivision:   | Airlie at<br>Wrightsville Sound |  |
| Zipcode:       | 28403                           |  |
| Street:        | <b>Lebanon Chapel</b>           |  |
| Street Number: | 2409                            |  |
| Street Suffix: | Way                             |  |