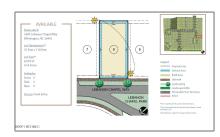

# Land

- 2409 Lebanon Chapel Way, Wilmington, North Carolina 28403

#### Address Information

| Country:       | US                              |  |
|----------------|---------------------------------|--|
| State:         | NC                              |  |
| County:        | New Hanover                     |  |
| City:          | Wilmington                      |  |
| Subdivision:   | Airlie at<br>Wrightsville Sound |  |
| Zipcode:       | 28403                           |  |
| Street:        | <b>Lebanon Chapel</b>           |  |
| Street Number: | 2409                            |  |
| Street Suffix: | Way                             |  |