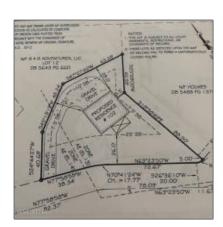

#### Basic Details

| Property Type:   | Land             |
|------------------|------------------|
| Listing Type:    | Sold             |
| Listing ID:      | 100224876        |
| Price:           | \$135,000        |
| View:            | No               |
| Lot Area:        | <b>0.19 Acre</b> |
| List Price/SqFt: | \$788,947        |
| Status:          | Closed           |
| Days on Market:  | 11               |
| Sold Price:      | \$135,000        |
| Close Date:      | 07/30/2020       |

### **Additional Information**

| Office Name: | Living Seaside<br>Realty Group |
|--------------|--------------------------------|
| √ Sub-Type:  | Residential Land               |

Tax Year: 01/01/1970 Office ID: 2015120914421728 5957000000 Agent ID: 2015120919315014 7905000000 New No Construction: Waterfront: No SqFt - Heated: 0 Sqft Lot SqFt: 8,276 Sqft School District: **New Hanover** 