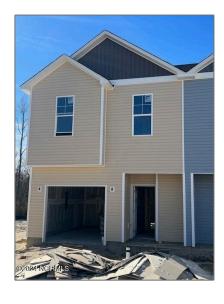

# Residential

1,569 Sqft - 226 Shallowbag Bay Lane, Jacksonville, North Carolina 28546

# Basic Details

| Property Type:   | Residential  |  |
|------------------|--------------|--|
| Listing Type:    | Sold         |  |
| Listing ID:      | 100420689    |  |
| Price:           | \$249,900    |  |
| Bedrooms:        | 3            |  |
| Rooms:           | 6            |  |
| Bathrooms:       | 3            |  |
| # Baths - Full:  | 2            |  |
| Half Bathrooms:  | 1            |  |
| Square Footage:  | 1,569 Sqft   |  |
| Year Built:      | 2024         |  |
| Lot Area:        | 1.64 Acre    |  |
| List Price/SqFt: | <b>\$160</b> |  |
| Status:          | Closed       |  |
|                  |              |  |

### Features

| Heat Pump                                         |
|---------------------------------------------------|
| 1                                                 |
| Architectural Shingle                             |
| Maintained, Paved                                 |
| Walk-in Shower, Walk-in<br>Closet, Ceiling Fan(s) |
|                                                   |