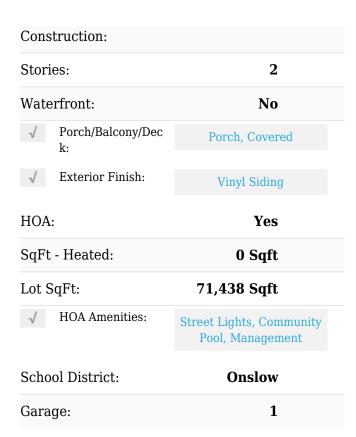

# Basic Details

| Property Type:   | Residential  |  |
|------------------|--------------|--|
| Listing Type:    | Sold         |  |
| Listing ID:      | 100420689    |  |
| Price:           | \$249,900    |  |
| Bedrooms:        | 3            |  |
| Rooms:           | 6            |  |
| Bathrooms:       | 3            |  |
| # Baths - Full:  | 2            |  |
| Half Bathrooms:  | 1            |  |
| Square Footage:  | 1,569 Sqft   |  |
| Year Built:      | 2024         |  |
| Lot Area:        | 1.64 Acre    |  |
| List Price/SqFt: | <b>\$160</b> |  |
| Status:          | Closed       |  |
|                  |              |  |

### Features

| Heat Pump                                         |
|---------------------------------------------------|
| 1                                                 |
| Architectural Shingle                             |
| Maintained, Paved                                 |
| Walk-in Shower, Walk-in<br>Closet, Ceiling Fan(s) |
|                                                   |

Agent ID: 2016030917431989

8415000000

Stick Built

Foundation: Slab

Construction Type:

Construction: **Wood Frame** 

New Yes