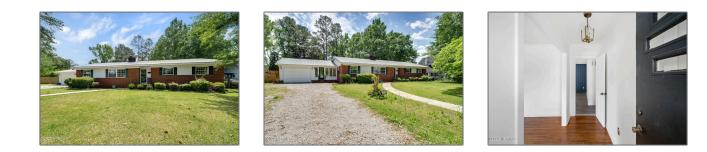

Residential

2,368 Sqft - 310 Cliff Street, Wallace, North Carolina 28466

#### Basic **Details**

| Property Type:   | Residential      |  |
|------------------|------------------|--|
| Listing Type:    | For Sale         |  |
| Listing ID:      | 100440725        |  |
| Price:           | \$284,500        |  |
| Bedrooms:        | 3                |  |
| Rooms:           | 10               |  |
| Bathrooms:       | 2                |  |
| # Baths - Full:  | 2                |  |
| Square Footage:  | 2,368 Sqft       |  |
| Year Built:      | 1956             |  |
| Lot Area:        | <b>1.01 Acre</b> |  |
| List Price/SqFt: | \$120            |  |
| Status:          | Active           |  |
| Days on Market:  | 7                |  |

### Features

| $\checkmark$ Heating System:    | Forced Air, Fireplace(s)                                      |
|---------------------------------|---------------------------------------------------------------|
| √ Fireplace:                    | 1                                                             |
| Total # Garage<br>Spaces:       | 2                                                             |
| √ Flooring:                     | Wood, Lvt/lvp                                                 |
| Roof:                           | Metal                                                         |
| √ Appliances/Equip:             | Cooktop - Electric,<br>Refrigerator, Stove/oven -<br>Electric |
| √ Road<br>Type/Frontage:        | Public (city/cty/st), Paved                                   |
| $\checkmark$ Interior Features: | 1st Floor Master, Ceiling<br>Fan(s)                           |
| ✓ Exterior Features:            | Security Lighting                                             |

# Additional Information

| Office Name: Coa                        | stal Properties                       |
|-----------------------------------------|---------------------------------------|
| √ Sub-Type:                             | Single Family Residence               |
| Tax Year:                               | 01/01/1970                            |
| Waterview:                              | Yes                                   |
| Office ID: 2015                         | 120914420376<br>4701000000            |
| Agent ID: 2021                          | 030419401455<br>0711000000            |
| √ Foundation:                           | Crawl Space                           |
| ✓ Construction Type:                    | Stick Built                           |
| $\checkmark$ Construction:              | Wood Frame, Brick/stone               |
| New<br>Construction:                    | No                                    |
| ✓ Service Providers:<br>Sewer Provider: | Cape Fear Public Utility<br>Authority |
| Stories:                                | 1                                     |
| Waterfront:                             | No                                    |
| √ Porch/Balcony/Dec<br>k:               | Porch                                 |
| √ Water Heater:                         | Electric                              |
| $\checkmark$ Attic:                     | Stairs - Pull Down                    |
| $\checkmark$ Exterior Finish:           | Brick                                 |
| √ Fencing:                              | Wood, Back Yard                       |
|                                         |                                       |