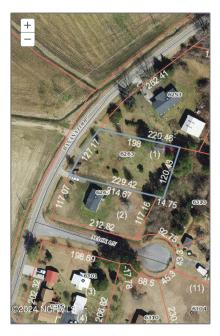

Land - 6263 Banana Loop Loop, Lucama, North Carolina 27851

### Address Information

| Country:       | US                 |
|----------------|--------------------|
| State:         | NC                 |
| County:        | Wilson             |
| City:          | Lucama             |
| Subdivision:   | Not In Subdivision |
| Zipcode:       | 27851              |
| Street:        | Banana Loop        |
| Street Number: | 6263               |
| Street Suffix: | Loop               |

#### Additional Information

| Elementary               | 5            |                      | Branco Realty                 |  |
|--------------------------|--------------|----------------------|-------------------------------|--|
| School:                  |              | √ Sub-Type:          | Residential Land              |  |
| Middle School:           | Speight      |                      |                               |  |
| High School: Beddingfiel | Beddingfield | Tax Year:            | 01/01/1970                    |  |
|                          |              | Office ID: 20        | 016041823195447<br>7056000000 |  |
|                          |              | Agent ID: 20         | 016041823273202<br>0340000000 |  |
|                          |              | New<br>Construction: | No                            |  |
|                          |              | Waterfront:          | No                            |  |
|                          |              | SqFt - Heated:       | 0 Sqft                        |  |
|                          |              | Lot SqFt:            | 23,958 Sqft                   |  |