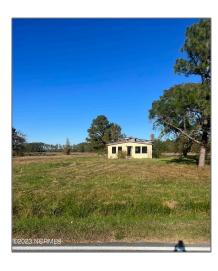

# Land

- 1503 Seed Tick Neck Road, Pinetown, North Carolina 27865

#### Basic Details

| Property Type:   | Land       |
|------------------|------------|
| Listing Type:    | Sold       |
| Listing ID:      | 100413450  |
| Price:           | \$60,000   |
| View:            | Yes        |
| Lot Area:        | 4.97 Acre  |
| List Price/SqFt: | \$12,072   |
| Status:          | Closed     |
| Days on Market:  | 135        |
| Sold Price:      | \$60,000   |
| Close Date:      | 04/22/2024 |

## **Address Information**

| Country:       | US                 |  |
|----------------|--------------------|--|
| State:         | NC                 |  |
| County:        | Beaufort           |  |
| City:          | Pinetown           |  |
| Subdivision:   | Not In Subdivision |  |
| Zipcode:       | 27865              |  |
| Street:        | Seed Tick Neck     |  |
| Street Number: | 1503               |  |
| Street Suffix: | Road               |  |

Waterfront: No

SqFt - Heated: **0 Sqft** 

Lot SqFt: **216,493 Sqft** 