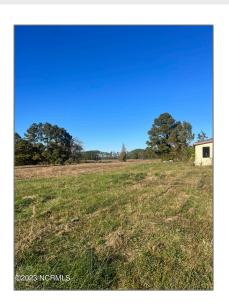

# Land

- 1503 Seed Tick Neck Road, Pinetown, North Carolina 27865

#### Basic Details

| Property Type:   | Land       |
|------------------|------------|
| Listing Type:    | Sold       |
| Listing ID:      | 100413450  |
| Price:           | \$60,000   |
| View:            | Yes        |
| Lot Area:        | 4.97 Acre  |
| List Price/SqFt: | \$12,072   |
| Status:          | Closed     |
| Days on Market:  | 135        |
| Sold Price:      | \$60,000   |
| Close Date:      | 04/22/2024 |

## **Address Information**

| Country:       | US                 |  |
|----------------|--------------------|--|
| State:         | NC                 |  |
| County:        | Beaufort           |  |
| City:          | Pinetown           |  |
| Subdivision:   | Not In Subdivision |  |
| Zipcode:       | 27865              |  |
| Street:        | Seed Tick Neck     |  |
| Street Number: | 1503               |  |
| Street Suffix: | Road               |  |

Waterfront: No

SqFt - Heated: **0 Sqft** 

Lot SqFt: **216,493 Sqft** 