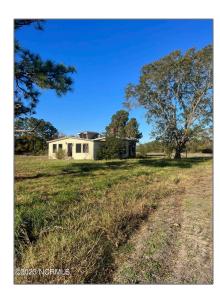

# Land

- 1503 Seed Tick Neck Road, Pinetown, North Carolina 27865

#### Basic Details

| Property Type:   | Land       |
|------------------|------------|
| Listing Type:    | Sold       |
| Listing ID:      | 100413450  |
| Price:           | \$60,000   |
| View:            | Yes        |
| Lot Area:        | 4.97 Acre  |
| List Price/SqFt: | \$12,072   |
| Status:          | Closed     |
| Days on Market:  | 135        |
| Sold Price:      | \$60,000   |
| Close Date:      | 04/22/2024 |

## **Address Information**

| Country:       | US                 |  |
|----------------|--------------------|--|
| State:         | NC                 |  |
| County:        | Beaufort           |  |
| City:          | Pinetown           |  |
| Subdivision:   | Not In Subdivision |  |
| Zipcode:       | 27865              |  |
| Street:        | Seed Tick Neck     |  |
| Street Number: | 1503               |  |
| Street Suffix: | Road               |  |

Waterfront: No

SqFt - Heated: **0 Sqft** 

Lot SqFt: **216,493 Sqft** 