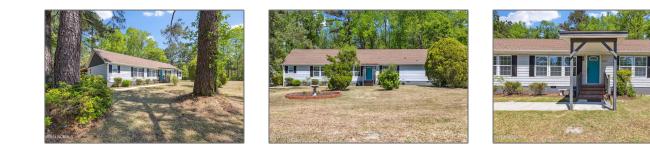

Residential

2,320 Sqft - 2209 Rockhill Road, Castle Hayne, North Carolina 28429

#### Basic **Details**

| Property Type:   | Residential |  |
|------------------|-------------|--|
| Listing Type:    | For Sale    |  |
| Listing ID:      | 100439614   |  |
| Price:           | \$465,000   |  |
| Bedrooms:        | 3           |  |
| Rooms:           | 9           |  |
| Bathrooms:       | 4           |  |
| # Baths - Full:  | 3           |  |
| Half Bathrooms:  | 1           |  |
| Square Footage:  | 2,320 Sqft  |  |
| Year Built:      | 2002        |  |
| Lot Area:        | 2.05 Acre   |  |
| List Price/SqFt: | \$200       |  |
| Status:          | Active      |  |
| Days on Market:  | 24          |  |

### Features

| $\checkmark$   | Heating System:        | Heat Pump, Forced Air                                                                        |
|----------------|------------------------|----------------------------------------------------------------------------------------------|
|                | Fireplace:             | 1                                                                                            |
| Total<br>Space | # Garage<br>es:        | 2                                                                                            |
| $\checkmark$   | Flooring:              | Lvt/lvp                                                                                      |
|                | Roof:                  | Shingle                                                                                      |
|                | Road<br>Type/Frontage: | Maintained, Public<br>(city/cty/st)                                                          |
|                | Interior Features:     | 1st Floor Master, Walk-in<br>Shower, Walk-in Closet,<br>Ceiling - Vaulted, Kitchen<br>Island |

## Additional Information

| Office Name:                  | CCA Real Estate             |
|-------------------------------|-----------------------------|
| ✓ Sub-Type:                   | Single Family Residence     |
| Tax Year:                     | 01/01/1970                  |
| Waterview:                    | Yes                         |
| Office ID: 201                | 6040417251965<br>8928000000 |
| Agent ID: 202                 | 0070215455215<br>5432000000 |
| Foundation:                   | Crawl Space                 |
| ✓ Construction Type:          | Modular                     |
| ✓ Construction:               | Wood Frame                  |
| New<br>Construction:          | No                          |
| Stories:                      | 1                           |
| Waterfront:                   | No                          |
| ✓ Porch/Balcony/Dec<br>k:     | Porch, Open                 |
| √ Water Heater:               | Electric                    |
| √ Attic:                      | Stairs - Pull Down          |
| $\checkmark$ Exterior Finish: | Vinyl Siding                |
| HOA:                          | No                          |
| SqFt - Heated:                | 0 Sqft                      |