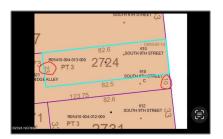

#### Basic Details

| Property Type:   | Land             |  |
|------------------|------------------|--|
| Listing Type:    | For Sale         |  |
| Listing ID:      | 100439595        |  |
| Price:           | \$79,900         |  |
| View:            | No               |  |
| Lot Area:        | <b>0.04</b> Acre |  |
| List Price/SqFt: | \$1,997,500      |  |
| Status:          | Active           |  |
| Days on Market:  | 8                |  |

Agent ID: 2015120919300011
6556000000

New No
Construction: No
SqFt - Heated: 0 Sqft

Lot SqFt: **1,917 Sqft** 