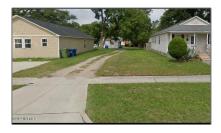

# Land

- 610 9th Street, Wilmington, North Carolina 28401

#### Basic Details

| Property Type:   | Land             |  |
|------------------|------------------|--|
| Listing Type:    | For Sale         |  |
| Listing ID:      | 100439595        |  |
| Price:           | \$79,900         |  |
| View:            | No               |  |
| Lot Area:        | <b>0.04</b> Acre |  |
| List Price/SqFt: | \$1,997,500      |  |
| Status:          | Active           |  |
| Days on Market:  | 8                |  |

#### **Address Information**

| Country:       | US          |  |
|----------------|-------------|--|
| State:         | NC          |  |
| County:        | New Hanover |  |
| City:          | Wilmington  |  |
| Subdivision:   | Downtown    |  |
| Zipcode:       | 28401       |  |
| Street:        | 9th         |  |
| Street Number: | 610         |  |
| Street Suffix: | Street      |  |