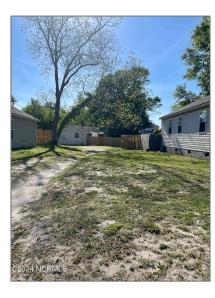

# Land

- 610 9th Street, Wilmington, North Carolina 28401

#### Basic Details

| Property Type:   | Land             |  |
|------------------|------------------|--|
| Listing Type:    | For Sale         |  |
| Listing ID:      | 100439595        |  |
| Price:           | \$79,900         |  |
| View:            | No               |  |
| Lot Area:        | <b>0.04</b> Acre |  |
| List Price/SqFt: | \$1,997,500      |  |
| Status:          | Active           |  |
| Days on Market:  | 8                |  |

#### **Address Information**

| Country:       | US          |  |
|----------------|-------------|--|
| State:         | NC          |  |
| County:        | New Hanover |  |
| City:          | Wilmington  |  |
| Subdivision:   | Downtown    |  |
| Zipcode:       | 28401       |  |
| Street:        | 9th         |  |
| Street Number: | 610         |  |
| Street Suffix: | Street      |  |