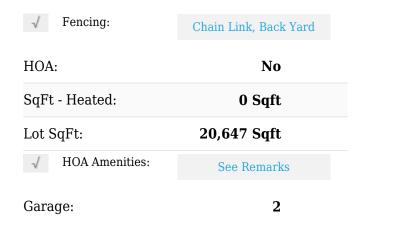

#### Features

| $\checkmark$ Heating System: | Heat Pump  |
|------------------------------|------------|
| √ Fireplace:                 | 1          |
| Total # Garage<br>Spaces:    | 2          |
| Roof:                        | Shingle    |
| ✓ Road<br>Type/Frontage:     | Maintained |

### Additional Information

| Offic        | e Name:            |       | Nest Realty                |
|--------------|--------------------|-------|----------------------------|
|              | Sub-Type:          |       | Single Family Residence    |
| Tax Y        | lear:              |       | 01/01/1970                 |
| Wate         | rview:             |       | Yes                        |
| Offic        | e ID:              | 2015  | 120914421858<br>7413000000 |
| Agen         | t ID:              | 2015  | 120919313243<br>067000000  |
| $\checkmark$ | Foundation:        |       | Crawl Space                |
|              | Construction       | Type: | Stick Built                |
|              | Construction:      | :     | Wood Frame                 |
| New<br>Cons  | truction:          |       | No                         |
| Stori        | es:                |       | 2                          |
| Wate         | erfront:           |       | No                         |
| $\checkmark$ | Porch/Balcon<br>k: | y/Dec | Deck, Porch, Screened      |
|              | Attic:             |       | Stairs - Pull Down         |
|              | Exterior Finis     | sh:   | Brick, Wood Siding         |