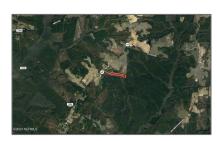

# Land

- 0 Highway 48, Littleton, North Carolina 27850

#### Basic Details

| Property Type:   | Land           |  |
|------------------|----------------|--|
| Listing Type:    | Sold           |  |
| Listing ID:      | 100428387      |  |
| Price:           | \$40,000       |  |
| View:            | No             |  |
| Lot Area:        | 9.88 Acre      |  |
| List Price/SqFt: | <b>\$4,555</b> |  |
| Status:          | Closed         |  |
| Days on Market:  | 7              |  |
| Sold Price:      | \$40,000       |  |
| Close Date:      | 04/18/2024     |  |

### Address Information

| Country:       | US                 |  |
|----------------|--------------------|--|
| State:         | NC                 |  |
| County:        | Halifax            |  |
| City:          | Littleton          |  |
| Subdivision:   | Not In Subdivision |  |
| Zipcode:       | 27850              |  |
| Street:        | Highway 48         |  |
| Street Number: | 0                  |  |