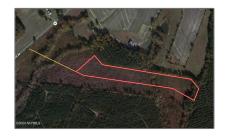

# Land

- 0 Highway 48, Littleton, North Carolina 27850

#### Basic Details

| Property Type:   | Land           |  |
|------------------|----------------|--|
| Listing Type:    | Sold           |  |
| Listing ID:      | 100428387      |  |
| Price:           | \$40,000       |  |
| View:            | No             |  |
| Lot Area:        | 9.88 Acre      |  |
| List Price/SqFt: | <b>\$4,555</b> |  |
| Status:          | Closed         |  |
| Days on Market:  | 7              |  |
| Sold Price:      | \$40,000       |  |
| Close Date:      | 04/18/2024     |  |

### Address Information

| Country:       | US                 |  |
|----------------|--------------------|--|
| State:         | NC                 |  |
| County:        | Halifax            |  |
| City:          | Littleton          |  |
| Subdivision:   | Not In Subdivision |  |
| Zipcode:       | 27850              |  |
| Street:        | Highway 48         |  |
| Street Number: | 0                  |  |