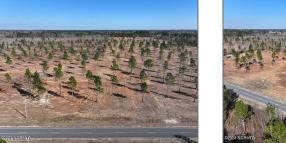

# Land

- Tbd Clark Road, Maxton, North Carolina 28364

#### Basic **Details**

| Property Type:   | Land       |  |
|------------------|------------|--|
| Listing Type:    | Sold       |  |
| Listing ID:      | 100428115  |  |
| Price:           | \$115,000  |  |
| View:            | No         |  |
| Lot Area:        | 5.32 Acre  |  |
| List Price/SqFt: | \$23,496   |  |
| Status:          | Closed     |  |
| Days on Market:  | 11         |  |
| Sold Price:      | \$115,000  |  |
| Close Date:      | 04/18/2024 |  |

## Address Information

| Country:       | US                 |  |
|----------------|--------------------|--|
| State:         | NC                 |  |
| County:        | Robeson            |  |
| City:          | Maxton             |  |
| Subdivision:   | Not In Subdivision |  |
| Zipcode:       | 28364              |  |
| Street:        | Clark              |  |
| Street Number: | Tbd                |  |
| Street Suffix: | Road               |  |
|                |                    |  |