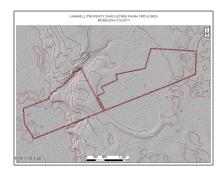

# Land

- Tbd Shannon Road, Shannon, North Carolina 28386

#### Basic Details

| Property Type:   | Land       |  |
|------------------|------------|--|
| Listing Type:    | Sold       |  |
| Listing ID:      | 100418365  |  |
| Price:           | \$370,000  |  |
| View:            | No         |  |
| Lot Area:        | 185 Acre   |  |
| List Price/SqFt: | \$2,297    |  |
| Status:          | Closed     |  |
| Days on Market:  | 35         |  |
| Sold Price:      | \$370,000  |  |
| Close Date:      | 04/15/2024 |  |

### **Address Information**

| Country:       | US                 |  |
|----------------|--------------------|--|
| State:         | NC                 |  |
| County:        | Robeson            |  |
| City:          | Shannon            |  |
| Subdivision:   | Not In Subdivision |  |
| Zipcode:       | 28386              |  |
| Street:        | Shannon            |  |
| Street Number: | Tbd                |  |
| Street Suffix: | Road               |  |
|                |                    |  |