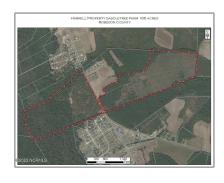

# Land

- Tbd Shannon Road, Shannon, North Carolina 28386

#### Basic Details

| Property Type:   | Land       |  |
|------------------|------------|--|
| Listing Type:    | Sold       |  |
| Listing ID:      | 100418365  |  |
| Price:           | \$370,000  |  |
| View:            | No         |  |
| Lot Area:        | 185 Acre   |  |
| List Price/SqFt: | \$2,297    |  |
| Status:          | Closed     |  |
| Days on Market:  | 35         |  |
| Sold Price:      | \$370,000  |  |
| Close Date:      | 04/15/2024 |  |

### **Address Information**

| Country:       | US                 |  |
|----------------|--------------------|--|
| State:         | NC                 |  |
| County:        | Robeson            |  |
| City:          | Shannon            |  |
| Subdivision:   | Not In Subdivision |  |
| Zipcode:       | 28386              |  |
| Street:        | Shannon            |  |
| Street Number: | Tbd                |  |
| Street Suffix: | Road               |  |
|                |                    |  |