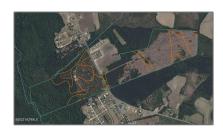

# Land

- Tbd Shannon Road, Shannon, North Carolina 28386

#### Basic Details

| Property Type:   | Land       |  |
|------------------|------------|--|
| Listing Type:    | Sold       |  |
| Listing ID:      | 100418365  |  |
| Price:           | \$370,000  |  |
| View:            | No         |  |
| Lot Area:        | 185 Acre   |  |
| List Price/SqFt: | \$2,297    |  |
| Status:          | Closed     |  |
| Days on Market:  | 35         |  |
| Sold Price:      | \$370,000  |  |
| Close Date:      | 04/15/2024 |  |

### **Address Information**

| Country:       | US                 |  |
|----------------|--------------------|--|
| State:         | NC                 |  |
| County:        | Robeson            |  |
| City:          | Shannon            |  |
| Subdivision:   | Not In Subdivision |  |
| Zipcode:       | 28386              |  |
| Street:        | Shannon            |  |
| Street Number: | Tbd                |  |
| Street Suffix: | Road               |  |
|                |                    |  |