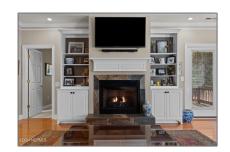

#### **Features**

| √ Heating System:         | Heat Pump                                                                     |
|---------------------------|-------------------------------------------------------------------------------|
| √ Fireplace:              | 1                                                                             |
| Total # Garage<br>Spaces: | 1                                                                             |
| √ Flooring:               | Tile, Wood                                                                    |
| √ Roof:                   | Composition                                                                   |
| √ Appliances/Equip:       | Dishwasher,<br>Refrigerator, Dryer,<br>Microwave - Built-in,<br>Washer, Range |
| √ Road<br>Type/Frontage:  | Public (city/cty/st)                                                          |
| √ Interior Features:      | 1st Floor Master, Gas<br>Logs, Smoke Detectors,<br>Sprinkler System           |