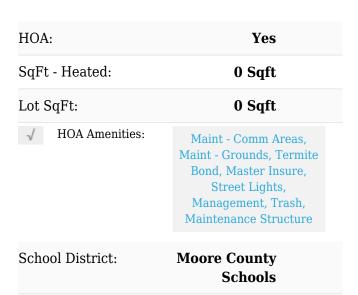

# Neighborhood

| Country:                                                                                               | US                                                                        |
|--------------------------------------------------------------------------------------------------------|---------------------------------------------------------------------------|
| State:                                                                                                 | NC                                                                        |
| County:                                                                                                | Moore                                                                     |
| City:                                                                                                  | Pinehurst                                                                 |
| Subdivision: I                                                                                         | Lamplighter Vil                                                           |
| Zipcode:                                                                                               | 28374                                                                     |
| Street: Lamp                                                                                           | olighter Village                                                          |
| Street Number:                                                                                         | 30                                                                        |
| Street Suffix:                                                                                         | Drive                                                                     |
| Unit #:                                                                                                | 30                                                                        |
| Additional Information                                                                                 | on                                                                        |
|                                                                                                        | oldwell Banker<br>Advantage-<br>Southern Pines                            |
| √ Sub-Type:                                                                                            | Condominium                                                               |
| Tax Year:                                                                                              | 01/01/1970                                                                |
| Waterview:                                                                                             | Yes                                                                       |
| Office ID: <b>2021</b>                                                                                 | 102503344426<br>4917000000                                                |
| Agent ID: 2018                                                                                         | 061117001809                                                              |
|                                                                                                        | 8829000000                                                                |
| $\sqrt{}$ Foundation:                                                                                  | 8829000000<br>Crawl Space                                                 |
| <ul><li>✓ Foundation:</li><li>✓ Construction Type:</li></ul>                                           |                                                                           |
|                                                                                                        | Crawl Space                                                               |
| ✓ Construction Type:                                                                                   | Crawl Space Stick Built                                                   |
| <ul><li>✓ Construction Type:</li><li>✓ Construction:</li></ul>                                         | Crawl Space Stick Built Wood Frame, Brick/stone                           |
| <ul><li>✓ Construction Type:</li><li>✓ Construction:</li><li>New</li><li>Construction:</li></ul>       | Crawl Space Stick Built Wood Frame, Brick/stone No                        |
| ✓ Construction Type: ✓ Construction:  New Construction: Stories:                                       | Crawl Space Stick Built Wood Frame, Brick/stone No                        |
| ✓ Construction Type:  ✓ Construction:  New Construction:  Stories:  Waterfront:  ✓ Porch/Balcony/Dec   | Crawl Space Stick Built Wood Frame, Brick/stone No  1 No                  |
| ✓ Construction Type:  ✓ Construction:  New Construction:  Stories:  Waterfront:  ✓ Porch/Balcony/Deck: | Crawl Space  Stick Built  Wood Frame, Brick/stone  No  1  No  Deck, Porch |