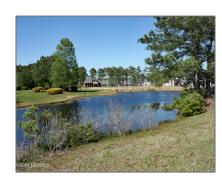

# Land

- 6578 Longwater Court, Ocean Isle Beach, North Carolina 28469

Tax Year: **01/01/1970** 

Office ID: **2015121516005174** 

|                      | 9569000000                     |  |
|----------------------|--------------------------------|--|
| Agent ID:            | 2019011716251538<br>0932000000 |  |
| New<br>Construction: | No                             |  |
| Waterfront:          | Yes                            |  |
| SqFt - Heated:       | 0 Sqft                         |  |
| Lot SqFt:            | 13,504 Sqft                    |  |