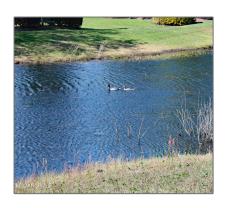

# Land

- 6578 Longwater Court, Ocean Isle Beach, North Carolina 28469

Tax Year: **01/01/1970** 

Office ID: **2015121516005174** 

|                      | 9569000000                     |  |
|----------------------|--------------------------------|--|
| Agent ID:            | 2019011716251538<br>0932000000 |  |
| New<br>Construction: | No                             |  |
| Waterfront:          | Yes                            |  |
| SqFt - Heated:       | 0 Sqft                         |  |
| Lot SqFt:            | 13,504 Sqft                    |  |