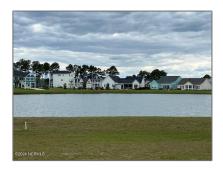

# Land

- 347 Spicer Lake Drive, Holly Ridge, North Carolina 28445

#### Basic Details

| Property Type:   | Land             |  |
|------------------|------------------|--|
| Listing Type:    | For Sale         |  |
| Listing ID:      | 100436897        |  |
| Price:           | \$125,000        |  |
| View:            | Yes              |  |
| Lot Area:        | <b>0.20</b> Acre |  |
| List Price/SqFt: | \$625,000        |  |
| Status:          | Active           |  |
| Days on Market:  | 2                |  |

## Address Information

| Country:       | US                            |  |
|----------------|-------------------------------|--|
| State:         | NC                            |  |
| County:        | Onslow                        |  |
| City:          | Holly Ridge                   |  |
| Subdivision:   | Summerhouse On<br>Everett Bay |  |
| Zipcode:       | 28445                         |  |
| Street:        | Spicer Lake                   |  |
| Street Number: | 347                           |  |
| Street Suffix: | Drive                         |  |
|                |                               |  |