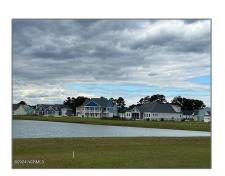

# Land

- 347 Spicer Lake Drive, Holly Ridge, North Carolina 28445

#### Basic Details

| Property Type:   | Land             |  |
|------------------|------------------|--|
| Listing Type:    | For Sale         |  |
| Listing ID:      | 100436897        |  |
| Price:           | \$125,000        |  |
| View:            | Yes              |  |
| Lot Area:        | <b>0.20</b> Acre |  |
| List Price/SqFt: | \$625,000        |  |
| Status:          | Active           |  |
| Days on Market:  | 2                |  |

## Address Information

| Country:       | US                            |  |
|----------------|-------------------------------|--|
| State:         | NC                            |  |
| County:        | Onslow                        |  |
| City:          | Holly Ridge                   |  |
| Subdivision:   | Summerhouse On<br>Everett Bay |  |
| Zipcode:       | 28445                         |  |
| Street:        | Spicer Lake                   |  |
| Street Number: | 347                           |  |
| Street Suffix: | Drive                         |  |
|                |                               |  |