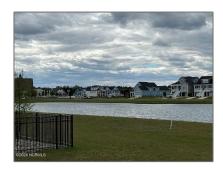

# Land

- 347 Spicer Lake Drive, Holly Ridge, North Carolina 28445

#### Basic Details

| Property Type:   | Land             |  |
|------------------|------------------|--|
| Listing Type:    | For Sale         |  |
| Listing ID:      | 100436897        |  |
| Price:           | \$125,000        |  |
| View:            | Yes              |  |
| Lot Area:        | <b>0.20</b> Acre |  |
| List Price/SqFt: | \$625,000        |  |
| Status:          | Active           |  |
| Days on Market:  | 2                |  |

## Address Information

| Country:       | US                            |  |
|----------------|-------------------------------|--|
| State:         | NC                            |  |
| County:        | Onslow                        |  |
| City:          | Holly Ridge                   |  |
| Subdivision:   | Summerhouse On<br>Everett Bay |  |
| Zipcode:       | 28445                         |  |
| Street:        | Spicer Lake                   |  |
| Street Number: | 347                           |  |
| Street Suffix: | Drive                         |  |
|                |                               |  |