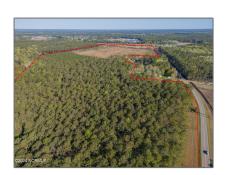

# Land

- 624 Blackwater Drive, Calabash, North Carolina 28467

#### Basic Details

| Property Type:   | Land        |  |
|------------------|-------------|--|
| Listing Type:    | For Sale    |  |
| Listing ID:      | 100436246   |  |
| Price:           | \$4,648,000 |  |
| View:            | No          |  |
| Lot Area:        | 70 Acre     |  |
| List Price/SqFt: | \$66,400    |  |
| Status:          | Active      |  |
| Days on Market:  | 2           |  |

| New<br>Construction: | No             |
|----------------------|----------------|
| Waterfront:          | No             |
| SqFt - Heated:       | 0 Sqft         |
| Lot SqFt:            | 3,049,200 Sqft |