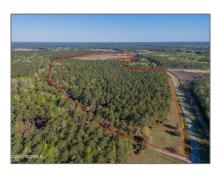

# Land

- 624 Blackwater Drive, Calabash, North Carolina 28467

#### Basic Details

| Property Type:   | Land        |  |
|------------------|-------------|--|
| Listing Type:    | For Sale    |  |
| Listing ID:      | 100436246   |  |
| Price:           | \$4,648,000 |  |
| View:            | No          |  |
| Lot Area:        | 70 Acre     |  |
| List Price/SqFt: | \$66,400    |  |
| Status:          | Active      |  |
| Days on Market:  | 2           |  |

| New<br>Construction: | No             |
|----------------------|----------------|
| Waterfront:          | No             |
| SqFt - Heated:       | 0 Sqft         |
| Lot SqFt:            | 3,049,200 Sqft |