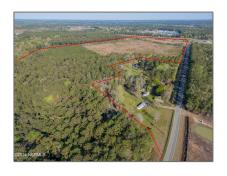

# Land

- 624 Blackwater Drive, Calabash, North Carolina 28467

#### Basic Details

| Property Type:   | Land        |  |
|------------------|-------------|--|
| Listing Type:    | For Sale    |  |
| Listing ID:      | 100436246   |  |
| Price:           | \$4,648,000 |  |
| View:            | No          |  |
| Lot Area:        | 70 Acre     |  |
| List Price/SqFt: | \$66,400    |  |
| Status:          | Active      |  |
| Days on Market:  | 2           |  |

| New<br>Construction: | No             |
|----------------------|----------------|
| Waterfront:          | No             |
| SqFt - Heated:       | 0 Sqft         |
| Lot SqFt:            | 3,049,200 Sqft |