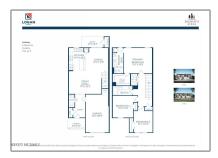

#### Basic Details

| Property Type:   | Residential      |  |
|------------------|------------------|--|
| Listing Type:    | Sold             |  |
| Listing ID:      | 100413824        |  |
| Price:           | \$260,000        |  |
| Bedrooms:        | 3                |  |
| Rooms:           | 3                |  |
| Bathrooms:       | 3                |  |
| # Baths - Full:  | 2                |  |
| Half Bathrooms:  | 1                |  |
| Square Footage:  | 1,554 Sqft       |  |
| Year Built:      | 2023             |  |
| Lot Area:        | <b>0.03</b> Acre |  |
| List Price/SqFt: | \$177            |  |
| Status:          | Closed           |  |
|                  |                  |  |

#### Features

| √ Heating System:         | Heat Pump, Zoned                                              |
|---------------------------|---------------------------------------------------------------|
| Total # Garage<br>Spaces: | 1                                                             |
| √ Flooring:               | Carpet, Lvt/lvp                                               |
| √ Roof:                   | Architectural Shingle                                         |
| √ Appliances/Equip:       | Dishwasher, Stove/oven -<br>Electric, Microwave -<br>Built-in |
| √ Road<br>Type/Frontage:  | Private, Paved                                                |
| √ Interior Features:      | 9ft+ Ceilings, Ceiling -<br>Vaulted, Pantry                   |
| √ Exterior Features:      | Irrigation System                                             |
|                           |                                                               |