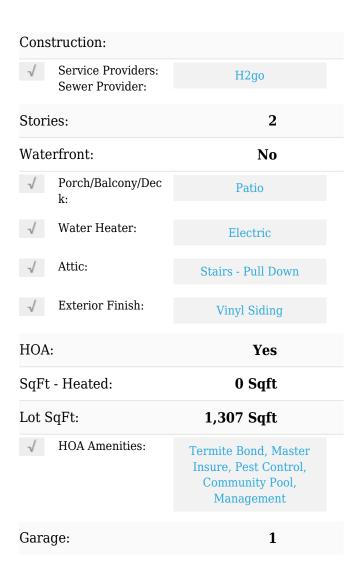

#### Features

| √ Heating System:         | Heat Pump, Zoned                                              |
|---------------------------|---------------------------------------------------------------|
| Total # Garage<br>Spaces: | 1                                                             |
| √ Flooring:               | Carpet, Lvt/lvp                                               |
| √ Roof:                   | Architectural Shingle                                         |
| √ Appliances/Equip:       | Dishwasher, Stove/oven -<br>Electric, Microwave -<br>Built-in |
| √ Road<br>Type/Frontage:  | Private, Paved                                                |
| √ Interior Features:      | 9ft+ Ceilings, Ceiling -<br>Vaulted, Pantry                   |
| √ Exterior Features:      | Irrigation System                                             |
|                           |                                                               |

#### Additional Information

Construction Type:

Construction:

New

| Office Name: | Coldwell Banker<br>Sea Coast<br>Advantage |
|--------------|-------------------------------------------|
| √ Sub-Type:  | Townhouse                                 |
| Tax Year:    | 01/01/1970                                |
| Waterview:   | Yes                                       |
| Office ID:   | 2015121516005849<br>5098000000            |
| Agent ID:    | 2023011021502823<br>7124000000            |
| √ Foundation | Slab                                      |