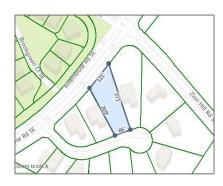

# Land

- 1812 Smoketree Court, Bolivia, North Carolina 28422

### Basic Details

| Property Type:   | Land             |  |
|------------------|------------------|--|
| Listing Type:    | For Sale         |  |
| Listing ID:      | 100435875        |  |
| Price:           | \$109,900        |  |
| View:            | No               |  |
| Lot Area:        | <b>0.47</b> Acre |  |
| List Price/SqFt: | \$233,830        |  |
| Status:          | Active           |  |
| Days on Market:  | 1                |  |

### **Address Information**

| Country:       | US                          |  |
|----------------|-----------------------------|--|
| State:         | NC                          |  |
| County:        | Brunswick                   |  |
| City:          | Bolivia                     |  |
| Subdivision:   | Winding River<br>Plantation |  |
| Zipcode:       | 28422                       |  |
| Street:        | Smoketree                   |  |
| Street Number: | 1812                        |  |
| Street Suffix: | Court                       |  |
|                |                             |  |

#### 8026000000

| New<br>Construction: | No          |
|----------------------|-------------|
| Waterfront:          | No          |
| SqFt - Heated:       | 0 Sqft      |
| Lot SqFt:            | 20,386 Sqft |