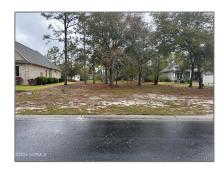

# Land

- 1812 Smoketree Court, Bolivia, North Carolina 28422

### Basic Details

| Property Type:   | Land             |  |
|------------------|------------------|--|
| Listing Type:    | For Sale         |  |
| Listing ID:      | 100435875        |  |
| Price:           | \$109,900        |  |
| View:            | No               |  |
| Lot Area:        | <b>0.47</b> Acre |  |
| List Price/SqFt: | \$233,830        |  |
| Status:          | Active           |  |
| Days on Market:  | 1                |  |

### **Address Information**

| Country:       | US                          |  |
|----------------|-----------------------------|--|
| State:         | NC                          |  |
| County:        | Brunswick                   |  |
| City:          | Bolivia                     |  |
| Subdivision:   | Winding River<br>Plantation |  |
| Zipcode:       | 28422                       |  |
| Street:        | Smoketree                   |  |
| Street Number: | 1812                        |  |
| Street Suffix: | Court                       |  |
|                |                             |  |