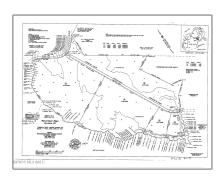

# Land

- 320 Joyner Drive, Havelock, North Carolina 28532

### **Address Information**

| State: NC  County: Craven  City: Havelock  Subdivision: Waterways Edge  Zipcode: 28532  Street: Joyner  Street Number: 320  Street Suffix: Drive | Country:       | US             |  |
|--------------------------------------------------------------------------------------------------------------------------------------------------|----------------|----------------|--|
| City: Havelock Subdivision: Waterways Edge Zipcode: 28532 Street: Joyner Street Number: 320                                                      | State:         | NC             |  |
| Subdivision: Waterways Edge  Zipcode: 28532  Street: Joyner  Street Number: 320                                                                  | County:        | Craven         |  |
| Zipcode: 28532  Street: Joyner  Street Number: 320                                                                                               | City:          | Havelock       |  |
| Street: <b>Joyner</b> Street Number: <b>320</b>                                                                                                  | Subdivision:   | Waterways Edge |  |
| Street Number: 320                                                                                                                               | Zipcode:       | 28532          |  |
|                                                                                                                                                  | Street:        | Joyner         |  |
| Street Suffix: <b>Drive</b>                                                                                                                      | Street Number: | 320            |  |
|                                                                                                                                                  | Street Suffix: | Drive          |  |