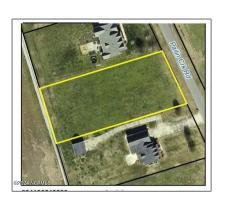

# Land

- 104 Pailin Creek Road, Elizabeth City, North Carolina 27909

### Basic Details

| Property Type:   | Land             |
|------------------|------------------|
| Listing Type:    | Sold             |
| Listing ID:      | 100430440        |
| Price:           | \$45,000         |
| View:            | No               |
| Lot Area:        | <b>0.89 Acre</b> |
| List Price/SqFt: | \$52,809         |
| Status:          | Closed           |
| Days on Market:  | 7                |
| Sold Price:      | \$45,000         |
| Close Date:      | 03/28/2024       |

### **Address Information**

| Country:       | US                      |
|----------------|-------------------------|
| State:         | NC                      |
| County:        | Pasquotank              |
| City:          | Elizabeth City          |
| Subdivision:   | Pailin Creek<br>Landing |
| Zipcode:       | 27909                   |
| Street:        | Pailin Creek            |
| Street Number: | 104                     |
| Street Suffix: | Road                    |

Waterfront: No

SqFt - Heated: **0 Sqft** 

Lot SqFt: **38,768 Sqft** 