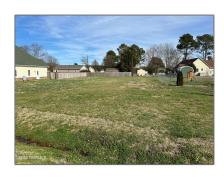

# Land

- 1844 Peartree Road, Elizabeth City, North Carolina 27909

### Basic Details

| Property Type:   | Land             |  |
|------------------|------------------|--|
| Listing Type:    | Sold             |  |
| Listing ID:      | 100430966        |  |
| Price:           | \$34,500         |  |
| View:            | No               |  |
| Lot Area:        | <b>0.28 Acre</b> |  |
| List Price/SqFt: | \$137,500        |  |
| Status:          | Closed           |  |
| Days on Market:  | 6                |  |
| Sold Price:      | \$34,500         |  |
| Close Date:      | 03/28/2024       |  |

### **Address Information**

| Country:       | US                        |
|----------------|---------------------------|
| State:         | NC                        |
| County:        | Pasquotank                |
| City:          | Elizabeth City            |
| Subdivision:   | Peartree North<br>Estates |
| Zipcode:       | 27909                     |
| Street:        | Peartree                  |
| Street Number: | 1844                      |
| Street Suffix: | Road                      |