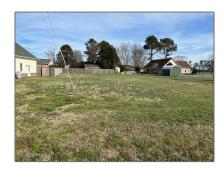

# Land

- 1844 Peartree Road, Elizabeth City, North Carolina 27909

### Basic Details

| Property Type:   | Land             |  |
|------------------|------------------|--|
| Listing Type:    | Sold             |  |
| Listing ID:      | 100430966        |  |
| Price:           | \$34,500         |  |
| View:            | No               |  |
| Lot Area:        | <b>0.28 Acre</b> |  |
| List Price/SqFt: | \$137,500        |  |
| Status:          | Closed           |  |
| Days on Market:  | 6                |  |
| Sold Price:      | \$34,500         |  |
| Close Date:      | 03/28/2024       |  |

### **Address Information**

| Country:       | US                        |
|----------------|---------------------------|
| State:         | NC                        |
| County:        | Pasquotank                |
| City:          | Elizabeth City            |
| Subdivision:   | Peartree North<br>Estates |
| Zipcode:       | 27909                     |
| Street:        | Peartree                  |
| Street Number: | 1844                      |
| Street Suffix: | Road                      |