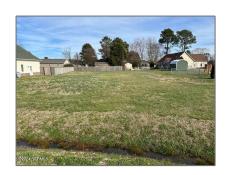

# Land

- 1844 Peartree Road, Elizabeth City, North Carolina 27909

### Basic Details

| Property Type:   | Land             |  |
|------------------|------------------|--|
| Listing Type:    | Sold             |  |
| Listing ID:      | 100430966        |  |
| Price:           | \$34,500         |  |
| View:            | No               |  |
| Lot Area:        | <b>0.28 Acre</b> |  |
| List Price/SqFt: | \$137,500        |  |
| Status:          | Closed           |  |
| Days on Market:  | 6                |  |
| Sold Price:      | \$34,500         |  |
| Close Date:      | 03/28/2024       |  |

### **Address Information**

| Country:       | US                        |
|----------------|---------------------------|
| State:         | NC                        |
| County:        | Pasquotank                |
| City:          | Elizabeth City            |
| Subdivision:   | Peartree North<br>Estates |
| Zipcode:       | 27909                     |
| Street:        | Peartree                  |
| Street Number: | 1844                      |
| Street Suffix: | Road                      |