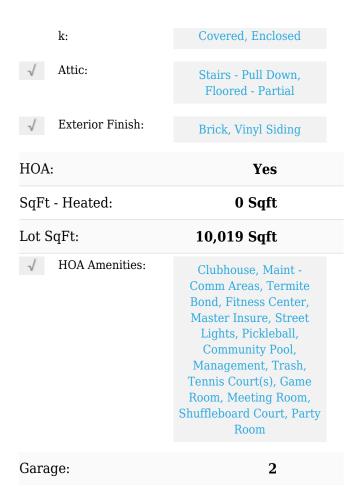

## Features

| √ Heating System:          | Heat Pump                                                                                         |
|----------------------------|---------------------------------------------------------------------------------------------------|
| Total # Garage<br>Spaces:  | 2                                                                                                 |
| √ Rooms: Kitchen<br>Level: | Main                                                                                              |
| √ Roof:                    | Architectural Shingle                                                                             |
| √ Road<br>Type/Frontage:   | Public (city/cty/st), Paved                                                                       |
| √ Interior Features:       | 1st Floor Master, 9ft+<br>Ceilings, Foyer, Ceiling<br>Fan(s), Blinds/shades,<br>Ceiling - Vaulted |