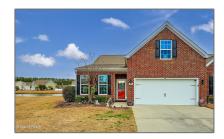

# Residential

1,600 Sqft - 1010 Cypress Springs Court, Carolina Shores, North Carolina 28467

## Basic Details

| Property Type:   | Residential      |  |
|------------------|------------------|--|
| Listing Type:    | Sold             |  |
| Listing ID:      | 100424950        |  |
| Price:           | \$320,000        |  |
| Bedrooms:        | 2                |  |
| Rooms:           | 9                |  |
| Bathrooms:       | 2                |  |
| # Baths - Full:  | 2                |  |
| Square Footage:  | 1,600 Sqft       |  |
| Year Built:      | 2014             |  |
| Lot Area:        | <b>0.23</b> Acre |  |
| List Price/SqFt: | <b>\$199</b>     |  |
| Status:          | Closed           |  |
| Days on Market:  | 11               |  |
|                  |                  |  |

## Features

| √ Heating System:          | Heat Pump                                                                                         |
|----------------------------|---------------------------------------------------------------------------------------------------|
| Total # Garage<br>Spaces:  | 2                                                                                                 |
| √ Rooms: Kitchen<br>Level: | Main                                                                                              |
| √ Roof:                    | Architectural Shingle                                                                             |
| √ Road<br>Type/Frontage:   | Public (city/cty/st), Paved                                                                       |
| √ Interior Features:       | 1st Floor Master, 9ft+<br>Ceilings, Foyer, Ceiling<br>Fan(s), Blinds/shades,<br>Ceiling - Vaulted |