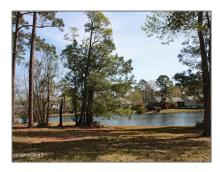

Land - 216 Ocean Ridge Parkway, Ocean Isle Beach, North Carolina 28469

| Agent ID:            | 2018091015250381<br>1932000000 |  |
|----------------------|--------------------------------|--|
| New<br>Construction: | No                             |  |
| Waterfront:          | Yes                            |  |
| SqFt - Heated:       | 0 Sqft                         |  |
| Lot SqFt:            | 20,038 Sqft                    |  |