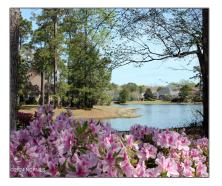

Land - 216 Ocean Ridge Parkway, Ocean Isle Beach, North Carolina 28469

| Agent ID:            | 2018091015250381<br>1932000000 |  |
|----------------------|--------------------------------|--|
| New<br>Construction: | No                             |  |
| Waterfront:          | Yes                            |  |
| SqFt - Heated:       | 0 Sqft                         |  |
| Lot SqFt:            | 20,038 Sqft                    |  |