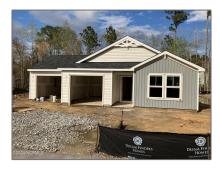

# Residential

1,519 Sqft - 5259 Soy Bean Drive, Winnabow, North Carolina 28479









#### Basic Details

| Property Type:   | Residential      |  |
|------------------|------------------|--|
| Listing Type:    | For Sale         |  |
| Listing ID:      | 100434710        |  |
| Price:           | \$315,715        |  |
| Bedrooms:        | 3                |  |
| Rooms:           | 6                |  |
| Bathrooms:       | 2                |  |
| # Baths - Full:  | 2                |  |
| Square Footage:  | 1,519 Sqft       |  |
| Year Built:      | 2024             |  |
| Lot Area:        | <b>0.16 Acre</b> |  |
| List Price/SqFt: | \$208            |  |
| Status:          | Active           |  |
| Days on Market:  | 14               |  |

#### Features

| √ Heating System:         | Heat Pump