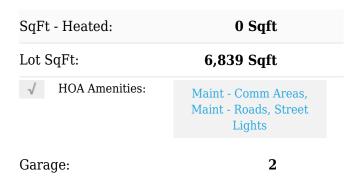

#### Basic Details

| Property Type:   | Residential      |  |
|------------------|------------------|--|
| Listing Type:    | For Sale         |  |
| Listing ID:      | 100434710        |  |
| Price:           | \$315,715        |  |
| Bedrooms:        | 3                |  |
| Rooms:           | 6                |  |
| Bathrooms:       | 2                |  |
| # Baths - Full:  | 2                |  |
| Square Footage:  | 1,519 Sqft       |  |
| Year Built:      | 2024             |  |
| Lot Area:        | <b>0.16 Acre</b> |  |
| List Price/SqFt: | \$208            |  |
| Status:          | Active           |  |
| Days on Market:  | 14               |  |

#### Features

| √ Heating System:         | Heat Pump                                                                                                 |
|---------------------------|-----------------------------------------------------------------------------------------------------------|
| Total # Garage<br>Spaces: | 2                                                                                                         |
| √ Flooring:               | Vinyl, Carpet                                                                                             |
| √ Roof:                   | Shingle                                                                                                   |
| √ Appliances/Equip:       | Dishwasher, Stove/oven -<br>Electric, Microwave -<br>Built-in, Disposal, Self<br>Cleaning Oven            |
| √ Road<br>Type/Frontage:  | Private, Maintained,<br>Paved                                                                             |
| √ Interior Features:      | 1st Floor Master, Foyer,<br>Smoke Detectors, Walk-in<br>Shower, Walk-in Closet,<br>Pantry, Kitchen Island |