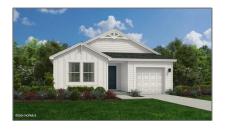

# Residential

1,519 Sqft - 5259 Soy Bean Drive, Winnabow, North Carolina 28479









#### Basic Details

| Property Type:   | Residential      |  |
|------------------|------------------|--|
| Listing Type:    | For Sale         |  |
| Listing ID:      | 100434710        |  |
| Price:           | \$315,715        |  |
| Bedrooms:        | 3                |  |
| Rooms:           | 6                |  |
| Bathrooms:       | 2                |  |
| # Baths - Full:  | 2                |  |
| Square Footage:  | 1,519 Sqft       |  |
| Year Built:      | 2024             |  |
| Lot Area:        | <b>0.16 Acre</b> |  |
| List Price/SqFt: | \$208            |  |
| Status:          | Active           |  |
| Days on Market:  | 14               |  |

#### Features

| √ Heating System:         | Heat Pump