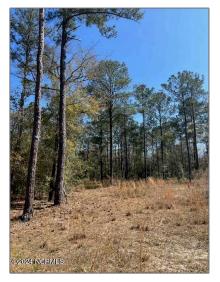

Land - 6686 Mossey Run Drive, Leland, North Carolina 28451









### Basic **Details**

| Property Type:   | Land      |  |
|------------------|-----------|--|
| Listing Type:    | For Sale  |  |
| Listing ID:      | 100434477 |  |
| Price:           | \$85,000  |  |
| View:            | No        |  |
| Lot Area:        | 0.56 Acre |  |
| List Price/SqFt: | \$151,786 |  |
| Status:          | Active    |  |
| Days on Market:  | 2         |  |

## Address Information

| Country:       | US         |
|----------------|------------|
| State:         | NC         |
| County:        | Brunswick  |
| City:          | Leland     |
| Subdivision:   | Town Creek |
| Zipcode:       | 28451      |
| Street:        | Mossey Run |
| Street Number: | 6686       |
| Street Suffix: | Drive      |

## Neighborhood

| Elementary<br>School: | Town Creek      |
|---