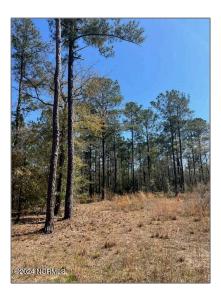

Land - 6686 Mossey Run Drive, Leland, North Carolina 28451









### Basic **Details**

| Property Type:   | Land      |  |
|------------------|-----------|--|
| Listing Type:    | For Sale  |  |
| Listing ID:      | 100434477 |  |
| Price:           | \$85,000  |  |
| View:            | No        |  |
| Lot Area:        | 0.56 Acre |  |
| List Price/SqFt: | \$151,786 |  |
| Status:          | Active    |  |
| Days on Market:  | 2         |  |

## Address Information

| Country:       | US         |
|----------------|------------|
| State:         | NC         |
| County:        | Brunswick  |
| City:          | Leland     |
| Subdivision:   | Town Creek |
| Zipcode:       | 28451      |
| Street:        | Mossey Run |
| Street Number: | 6686       |
| Street Suffix: | Drive      |

## Neighborhood

| Elementary<br>School: | Town Creek      |
|-------