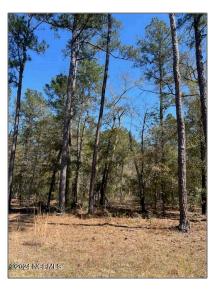

Land - 6686 Mossey Run Drive, Leland, North Carolina 28451









### Basic **Details**

| Property Type:   | Land      |  |
|------------------|-----------|--|
| Listing Type:    | For Sale  |  |
| Listing ID:      | 100434477 |  |
| Price:           | \$85,000  |  |
| View:            | No        |  |
| Lot Area:        | 0.56 Acre |  |
| List Price/SqFt: | \$151,786 |  |
| Status:          | Active    |  |
| Days on Market:  | 2         |  |

## Address Information

| Country:       | US         |
|----------------|------------|
| State:         | NC         |
| County:        | Brunswick  |
| City:          | Leland     |
| Subdivision:   | Town Creek |
| Zipcode:       | 28451      |
| Street:        | Mossey Run |
| Street Number: | 6686       |
| Street Suffix: | Drive      |

## Neighborhood

| Elementary<br>School: | Town Creek      |
|-----