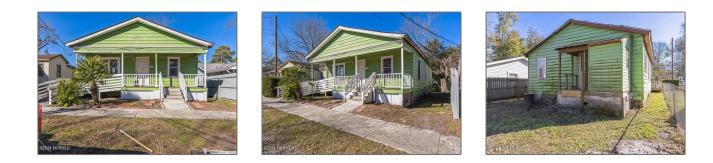

Residential

1,044 Sqft - 1407 Norman Street, Wilmington, North Carolina 28401

### Basic **Details**

| Property Type:   | Residential |  |
|------------------|-------------|--|
| Listing Type:    | Sold        |  |
| Listing ID:      | 100427463   |  |
| Price:           | \$149,000   |  |
| Bedrooms:        | 3           |  |
| Rooms:           | 6           |  |
| Bathrooms:       | 1           |  |
| # Baths - Full:  | 1           |  |
| Square Footage:  | 1,044 Sqft  |  |
| Year Built:      | 1928        |  |
| Lot Area:        | 0.06 Acre   |  |
| List Price/SqFt: | \$131       |  |
| Status:          | Closed      |  |
| Days on Market:  | 25          |  |
| Sold Price:      | \$149,000   |  |
| Close Date:      | 03/19/2024  |  |
| Sold Price/SqFt: | \$143       |  |
|                  |             |  |

## Address Information

| Country:       | US          |
|----------------|-------------|
| State:         | NC          |
| County:        | New Hanover |
| City:          | Wilmington  |
| Subdivision:   | Other       |
| Zipcode:       | 28401       |
| Street:        | Norman      |
| Street Number: | 1407        |
| Street Suffix: | Street      |
|                |             |