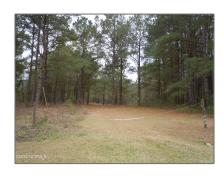

# Land

- 1244 Arn Ward Road, Whiteville, North Carolina 28472

#### Basic Details

| Property Type:   | Land             |  |
|------------------|------------------|--|
| Listing Type:    | For Sale         |  |
| Listing ID:      | 100433364        |  |
| Price:           | \$69,900         |  |
| View:            | No               |  |
| Lot Area:        | <b>3.12 Acre</b> |  |
| List Price/SqFt: | \$22,404         |  |
| Status:          | Active           |  |
| Days on Market:  | 1                |  |