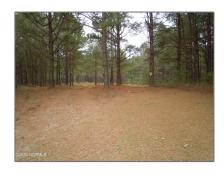

# Land

- 1244 Arn Ward Road, Whiteville, North Carolina 28472

#### Basic Details

| Property Type:   | Land             |  |
|------------------|------------------|--|
| Listing Type:    | For Sale         |  |
| Listing ID:      | 100433364        |  |
| Price:           | \$69,900         |  |
| View:            | No               |  |
| Lot Area:        | <b>3.12 Acre</b> |  |
| List Price/SqFt: | \$22,404         |  |
| Status:          | Active           |  |
| Days on Market:  | 1                |  |