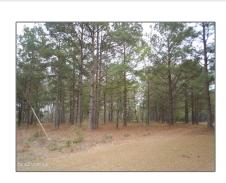

# Land

- 1244 Arn Ward Road, Whiteville, North Carolina 28472

#### Basic Details

| Property Type:   | Land             |  |
|------------------|------------------|--|
| Listing Type:    | For Sale         |  |
| Listing ID:      | 100433364        |  |
| Price:           | \$69,900         |  |
| View:            | No               |  |
| Lot Area:        | <b>3.12 Acre</b> |  |
| List Price/SqFt: | \$22,404         |  |
| Status:          | Active           |  |
| Days on Market:  | 1                |  |