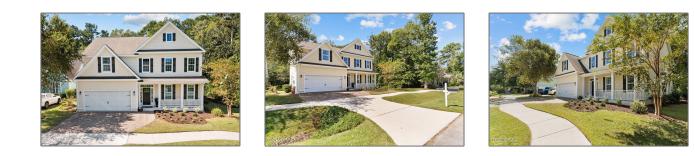

Residential

3,477 Sqft - 1200 Porches Drive, Wilmington, North Carolina 28409

#### Basic **Details**

| Property Type:   | Residential |  |
|------------------|-------------|--|
| Listing Type:    | Sold        |  |
| Listing ID:      | 100405938   |  |
| Price:           | \$825,000   |  |
| Bedrooms:        | 5           |  |
| Rooms:           | 10          |  |
| Bathrooms:       | 3           |  |
| # Baths - Full:  | 3           |  |
| Square Footage:  | 3,477 Sqft  |  |
| Year Built:      | 2012        |  |
| Lot Area:        | 0.45 Acre   |  |
| List Price/SqFt: | \$240       |  |
| Status:          | Closed      |  |
| Days on Market:  | 128         |  |
| Sold Price:      | \$825,000   |  |
| Close Date:      | 03/12/2024  |  |
| Sold Price/SqFt: | \$237       |  |

#### Features

|                           | Heating System:        | Heat Pump                                                                                                                   |
|---------------------------|------------------------|-----------------------------------------------------------------------------------------------------------------------------|
| $\checkmark$              | Fireplace:             | 1                                                                                                                           |
| Total # Garage<br>Spaces: |                        | 2                                                                                                                           |
| $\checkmark$              | Roof:                  | Architectural Shingle                                                                                                       |
|                           | Appliances/Equip:      | Dishwasher,<br>Refrigerator, Dryer,<br>Microwave - Built-in,<br>Washer, Stove/oven -<br>Gas, Disposal                       |
|                           | Road<br>Type/Frontage: | Private, Paved                                                                                                              |
|                           | Interior Features:     | 9ft+ Ceilings, Gas Logs,<br>Smoke Detectors, Walk-in<br>Shower, Walk-in Closet,<br>Ceiling Fan(s),<br>Blinds/shades, Pantry |