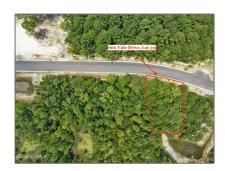

# Land

- 660 Vale Drive Drive, Wilmington, North Carolina 28411

### Address Information

| Country:       | US                     |  |
|----------------|------------------------|--|
| State:         | NC                     |  |
| County:        | New Hanover            |  |
| City:          | Wilmington             |  |
| Subdivision:   | Marsh Landing<br>Place |  |
| Zipcode:       | 28411                  |  |
| Street:        | Vale Drive             |  |
| Street Number: | 660                    |  |
| Street Suffix: | Drive                  |  |
|                |                        |  |