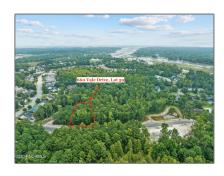

# Land

- 660 Vale Drive Drive, Wilmington, North Carolina 28411

### Address Information

| Country:       | US                     |  |
|----------------|------------------------|--|
| State:         | NC                     |  |
| County:        | New Hanover            |  |
| City:          | Wilmington             |  |
| Subdivision:   | Marsh Landing<br>Place |  |
| Zipcode:       | 28411                  |  |
| Street:        | Vale Drive             |  |
| Street Number: | 660                    |  |
| Street Suffix: | Drive                  |  |
|                |                        |  |