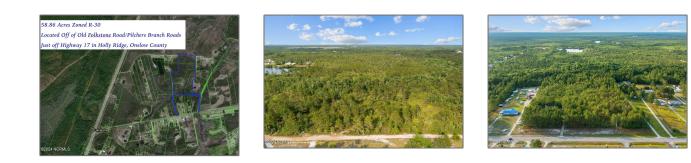

Land - 308 Pilchers Branch Road, Holly Ridge, North Carolina 28445

#### Basic Details

| Property Type:   | Land        |  |
|------------------|-------------|--|
| Listing Type:    | For Sale    |  |
| Listing ID:      | 100431539   |  |
| Price:           | \$1,800,000 |  |
| View:            | No          |  |
| Lot Area:        | 58.86 Acre  |  |
| List Price/SqFt: | \$30,581    |  |
| Status:          | Active      |  |
| Days on Market:  | 1           |  |
|                  |             |  |

## Address Information

| Country:       | US                     |  |
|----------------|------------------------|--|
| State:         | NC                     |  |
| County:        | Onslow                 |  |
| City:          | Holly Ridge            |  |
| Subdivision:   | Not In Subdivision     |  |
| Zipcode:       | 28445                  |  |
| Street:        | <b>Pilchers Branch</b> |  |
| Street Number: | 308                    |  |
| Street Suffix: | Road                   |  |