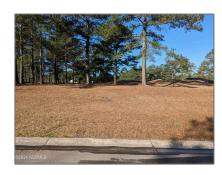

# Land

- 1032 Mayfair Way, Sunset Beach, North Carolina 28468

#### Basic Details

| Property Type:   | Land             |  |
|------------------|------------------|--|
| Listing Type:    | Sold             |  |
| Listing ID:      | 100431015        |  |
| Price:           | \$32,500         |  |
| View:            | No               |  |
| Lot Area:        | <b>0.28</b> Acre |  |
| List Price/SqFt: | \$89,286         |  |
| Status:          | Closed           |  |
| Days on Market:  | 6                |  |
| Sold Price:      | \$32,500         |  |
| Close Date:      | 03/25/2024       |  |

### **Address Information**

| Country:       | US                        |
|----------------|---------------------------|
| State:         | NC                        |
| County:        | Brunswick                 |
| City:          | Sunset Beach              |
| Subdivision:   | Ocean Ridge<br>Plantation |
| Zipcode:       | 28468                     |
| Street:        | Mayfair                   |
| Street Number: | 1032                      |
| Street Suffix: | Way                       |

Office ID: **2015121516005139** 

|                      | 9498000000                     |  |
|----------------------|--------------------------------|--|
| Agent ID:            | 2015121516585709<br>2966000000 |  |
| New<br>Construction: | No                             |  |
| Waterfront:          | No                             |  |
| SqFt - Heated:       | 0 Sqft                         |  |
| Lot SqFt:            | 12,197 Sqft                    |  |