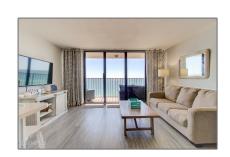

# Residential

607 Sqft - 1615 Lake Park Boulevard, Carolina Beach, North Carolina 28428

### Features

| √ Heating System:               | Heat Pump                                                    |  |
|---------------------------------|--------------------------------------------------------------|--|
| Total # Garage <b>0</b> Spaces: |                                                              |  |
| √ Flooring:                     | Lvt/lvp                                                      |  |
| √ Roof:                         | Membrane, Flat                                               |  |
| √ Appliances/Equip:             | Dishwasher, Stove/oven -<br>Electric, Ice Maker,<br>Disposal |  |
| √ Road<br>Type/Frontage:        | Public (city/cty/st)                                         |  |
| √ Interior Features:            | Smoke Detectors, Walk-in<br>Shower, Furnished,<br>Elevator   |  |
| √ Exterior Features:            | Irrigation System                                            |  |
|                                 |                                                              |  |