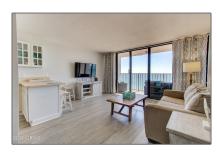

# Residential

607 Sqft - 1615 Lake Park Boulevard, Carolina Beach, North Carolina 28428

### Features

| √ Heating System:               | Heat Pump                                                    |  |
|---------------------------------|--------------------------------------------------------------|--|
| Total # Garage <b>0</b> Spaces: |                                                              |  |
| √ Flooring:                     | Lvt/lvp                                                      |  |
| √ Roof:                         | Membrane, Flat                                               |  |
| √ Appliances/Equip:             | Dishwasher, Stove/oven -<br>Electric, Ice Maker,<br>Disposal |  |
| √ Road<br>Type/Frontage:        | Public (city/cty/st)                                         |  |
| √ Interior Features:            | Smoke Detectors, Walk-in<br>Shower, Furnished,<br>Elevator   |  |
| √ Exterior Features:            | Irrigation System                                            |  |
|                                 |                                                              |  |