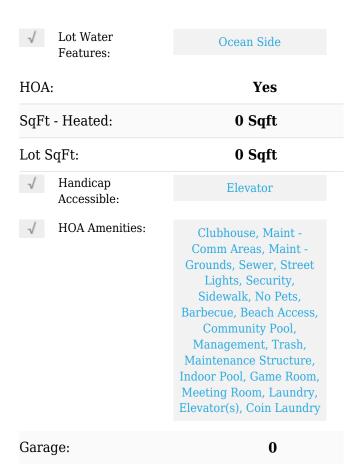

### Features

| √ Heating System:               | Heat Pump                                                    |  |
|---------------------------------|--------------------------------------------------------------|--|
| Total # Garage <b>0</b> Spaces: |                                                              |  |
| √ Flooring:                     | Lvt/lvp                                                      |  |
| √ Roof:                         | Membrane, Flat                                               |  |
| √ Appliances/Equip:             | Dishwasher, Stove/oven -<br>Electric, Ice Maker,<br>Disposal |  |
| √ Road<br>Type/Frontage:        | Public (city/cty/st)                                         |  |
| √ Interior Features:            | Smoke Detectors, Walk-in<br>Shower, Furnished,<br>Elevator   |  |
| √ Exterior Features:            | Irrigation System                                            |  |
|                                 |                                                              |  |

887900000

√ Foundation: Slab, Block

√ Construction Type: Stick Built

√ Construction: Steel Frame, Concrete,
Block

New No

Construction:

Stories:

Waterfront: Yes

✓ Porch/Balcony/Dec Covered Balcony

Porch/Balcony/Dec k: Covered, Balcony

√ Water Heater: Electric

√ Exterior Finish: Stucco

Elementary School:

Carolina Beach

Middle School: Murray

High School: Ashley