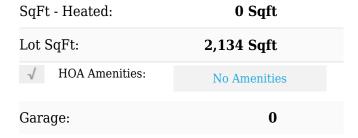

# Basic Details

| Residential      |                                                                                                  |
|------------------|--------------------------------------------------------------------------------------------------|
| Sold             |                                                                                                  |
| 100403715        |                                                                                                  |
| \$170,000        |                                                                                                  |
| 3                |                                                                                                  |
| 5                |                                                                                                  |
| 2                |                                                                                                  |
| 2                |                                                                                                  |
| 1,221 Sqft       |                                                                                                  |
| 1920             |                                                                                                  |
| <b>0.05</b> Acre |                                                                                                  |
| <b>\$163</b>     |                                                                                                  |
| Closed           |                                                                                                  |
| 103              |                                                                                                  |
| \$170,000        |                                                                                                  |
| 02/21/2024       |                                                                                                  |
| <b>\$139</b>     |                                                                                                  |
|                  | Sold 100403715 \$170,000 3 5 2 2 1,221 Sqft 1920 0.05 Acre \$163 Closed 103 \$170,000 02/21/2024 |

# Features

| √ Heating System:         | Heat Pump            |
|---------------------------|----------------------|
| Total # Garage<br>Spaces: | 0                    |
| √ Roof:                   | Shingle              |
| √ Road<br>Type/Frontage:  | Public (city/cty/st) |
| √ Interior Features:      | 1st Floor Master     |

Stories: 1

Waterfront: No

√ Exterior Finish: Fiber Cement

HOA: No