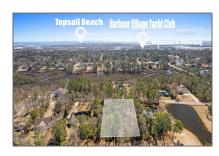

# Land

- 610 Saw Grass Road, Hampstead, North Carolina 28443

### **Address Information**

| Country:       | US         |
|----------------|------------|
| State:         | NC         |
| County:        | Pender     |
| City:          | Hampstead  |
| Subdivision:   | Olde Point |
| Zipcode:       | 28443      |
| Street:        | Saw Grass  |
| Street Number: | 610        |
| Street Suffix: | Road       |

### Neighborhood

| Elementary<br>School: | Topsail |
|-----------------------|---------|
| Middle School:        | Topsail |
| High School:          | Topsail |