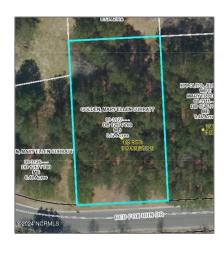

# Land

- 119 Red Fox Run Drive, Wallace, North Carolina 28466

#### **Address Information**

| Country:       | US            |
|----------------|---------------|
| State:         | NC            |
| County:        | Duplin        |
| City:          | Wallace       |
| Subdivision:   | River Landing |
| Zipcode:       | 28466         |
| Street:        | Red Fox Run   |
| Street Number: | 119           |
| Street Suffix: | Drive         |

Office ID: **2015120914422011 3258000000** 

Agent ID: **2016040417553755** 

6944000000

New **No** 

Construction:

Waterfront: No

SqFt - Heated: **0 Sqft** 

Lot SqFt: **22,651 Sqft** 