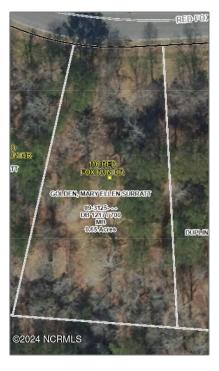

Land - 116 Red Fox Run Drive, Wallace, North Carolina 28466

## Address Information

| Country:       | US                   |
|----------------|----------------------|
| State:         | NC                   |
| County:        | Duplin               |
| City:          | Wallace              |
| Subdivision:   | <b>River Landing</b> |
| Zipcode:       | 28466                |
| Street:        | <b>Red Fox Run</b>   |
| Street Number: | 116                  |
| Street Suffix: | Drive                |

## Additional Information

Elementary School:

Wallace

Office Name:

Coldwell Banker Sea Coast

| Middle School:               | Wallace           |                      | Advantage                      |
|------------------------------|-------------------|----------------------|--------------------------------|
| High School: Wallace-Rose Hi | Wallace-Rose Hill | √ Sub-Type:          | Residential Land               |
|                              |                   | Tax Year:            | 01/01/1970                     |
|                              |                   | Office ID:           | 2015120914422011<br>3258000000 |
|                              |                   | Agent ID:            | 2016040417553755<br>6944000000 |
|                              |                   | New<br>Construction: | No                             |
|                              |                   | Waterfront:          | No                             |
|                              |                   | SqFt - Heated:       | 0 Sqft                         |
|                              |                   | Lot SqFt:            | 28,314 Sqft                    |