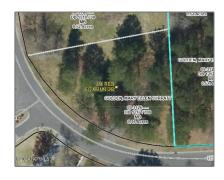

# Land

- 111 Red Fox Run Drive, Wallace, North Carolina 28466

## Address Information

| Country:       | US                 |
|----------------|--------------------|
| State:         | NC                 |
| County:        | Duplin             |
| City:          | Wallace            |
| Subdivision:   | River Landing      |
| Zipcode:       | 28466              |
| Street:        | <b>Red Fox Run</b> |
| Street Number: | 111                |
| Street Suffix: | Drive              |
|                |                    |

### 6944000000

| New<br>Construction: | No          |
|----------------------|-------------|
| Waterfront:          | No          |
| SqFt - Heated:       | 0 Sqft      |
| Lot SqFt:            | 20,909 Sqft |